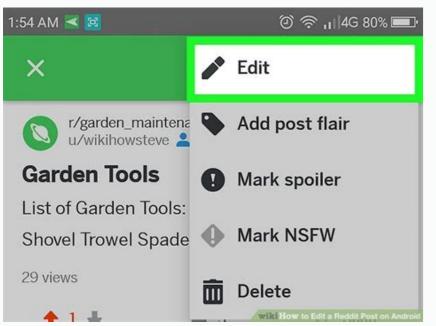

| I'm not robot | reCAPTCHA |
|---------------|-----------|
|---------------|-----------|

Continue











Reddit app not loading feed. Reddit app not loading posts. Reddit app not updating feed.

Just go there and look what the state says. Down Detector is another good tool to use. Related: The best reddit alternatives 3. Tap storage and cache. Reddit also has a Nifty help center, where they cover questions and more common problems. You may also want to make sure you have not forgotten to pay the bill, or that your internet service is not in

giù. If you use cell data, you may want to see if the data connection is on: Open the settings app. Press the update check. It is one of the famous discussion website, leaving the forums of some of the problem. Also, you can create your subordodity on the website. It seems to work separately from the desktop version on two different servers so tha